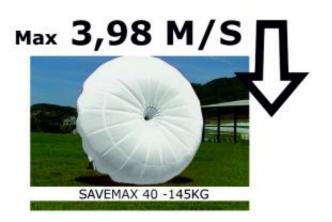

## Dane Techniczne

| Modelo             | Model              | 36 CD    | 40 CD    |     |
|--------------------|--------------------|----------|----------|-----|
| Tamanho            | Size               | 36       | 40       | m2  |
| Painéis            | Number of<br>Cells | 16       | 18       |     |
| Taxa de<br>Queda   | Sink Rate          | 4,22     | 3,98     | m/s |
| Peso Mínimo        | Minimum<br>Weight  | 75       | 90       | kg  |
| Peso Máximo        | Maximum<br>Weight  | 125      | 145      | kg  |
| Peso do<br>Reserva | Weight Rescue      | 2,4      | 2,6      | kg  |
| Certificação       | Certification      | PS2036SL | PS2037SL |     |