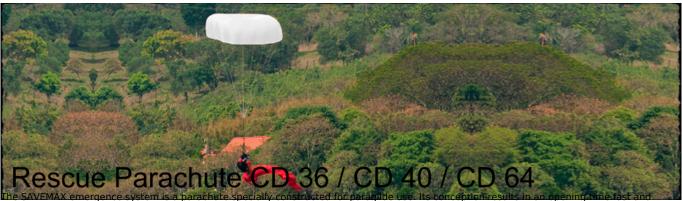

## Opis produktu

reduces the involuntary openings.

SAVEMAX has the most modern in the emergence parachute technology development to paragliders. There are 7 models to all needs.

They are made in high tenacity Nylon 6.6 which is specific to parachutes. All SAVEMAX models have a Pulled down system(APEX). The low pore size of the fabric (0-3 cfm) follows the F-111 Standard.

In the CD model, beyond the Pulled Down APEX, the parachutes have a double canopy system that guarantees a bigger flight stability and less time of inflation.

The Double canopy system and pulled down APEX is the most modern in the reserve technology. It provides a faster opening and a lower sink rate when compared to traditional reserves.